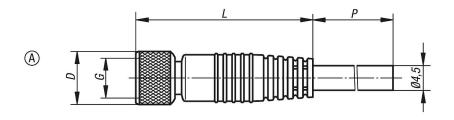

## Overview of items

| Order No.      | Form | D    | G     | L    | Р    | No. of conductors        |
|----------------|------|------|-------|------|------|--------------------------|
|                |      |      |       |      |      | x conductor              |
|                |      |      |       |      |      | cross-section            |
| 80150-010X2000 | Α    | 9,7  | M8x1  | 32   | 2000 | 3 x 0,25 mm <sup>2</sup> |
| 80150-020X2000 | Α    | 14,5 | M12x1 | 41,5 | 2000 | 3 x 0,34 mm <sup>2</sup> |