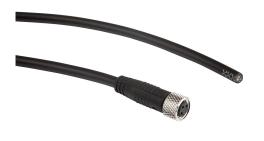

#### Material:

Cable and housing PUR Contacts gold-plated bronze.

#### **Version:**

Bush (female) Voltage: U max. 60 V Current: I max. 4 A Terminals: 3-pin Security type: IP 67

#### Note:

Plug connector with screw fitting. Plug encapsulated to cable.