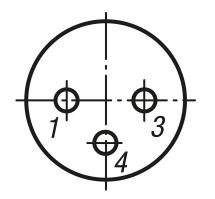

# Item description/product images





## **Description**

#### Material:

Cable and housing PUR Contacts gold-plated bronze.

#### **Version:**

Bush (female) Voltage: U max. 60 V Current: I max. 4 A Terminals: 3-pin Security type: IP 67

#### Note:

Plug connector with screw fitting. Plug encapsulated to cable.

### Temperature range:

-25 °C to +70 °C.

## **Drawing reference:**

1 = brown (BN)

3 = blue (BU)

4 = black (BK)

## Drawings



## Overview of items

| Order No.      | Form | D    | G     | L    | Р    | No. of conductors        |
|----------------|------|------|-------|------|------|--------------------------|
|                |      |      |       |      |      | x conductor              |
|                |      |      |       |      |      | cross-section            |
| 80150-010X2000 | Α    | 9,7  | M8x1