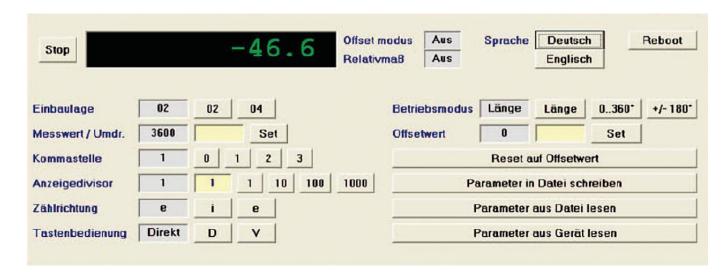

#### Note:

The programming software allows the position indicator to be programmed with appropriate parameters prior to assembly. Working with the program is extremely easy. Figures such as indicated values per rotation, decimal point etc are entered directly or selected over the operating panel. The software detects invalid values entered.